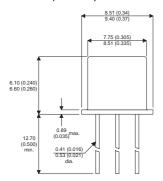

Dimensions in mm (inches).

## Bipolar PNP Device in a Hermetically sealed TO39 Metal Package.